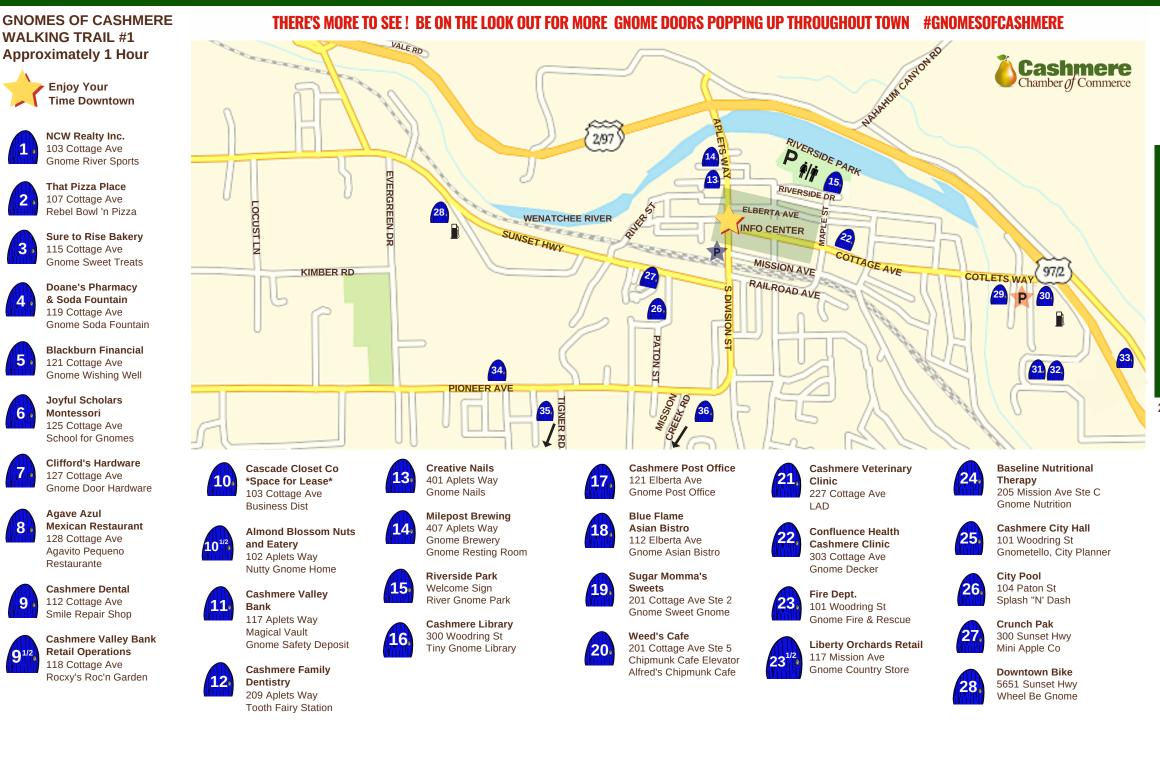

#### FREE GNOME TRAIL MAP

In Cashmere, Washington, you will spot tiny doors hidden both high and low, inside and out. Behind them live the Gnomes of Cashmere.

#### FOR MORE INFORMATION

CASHMERE CHAMBER OF COMMERCE 103 COTTAGE AVE, CASHMERE, WA 98815 509-782-7404 OR INFO@CASHMERECHAMBER.ORG

**ENJOY MORE ! FIND US AT** GNOMES OF CASHMERE

2022- 2023 Gnomes of Cashmere Trail Map 1 Artwork courtesy of Amy Koenig & Susie Decker Funding supported by Chelan County Lodging Tax Organized by Cashmere Chamber of Commerce