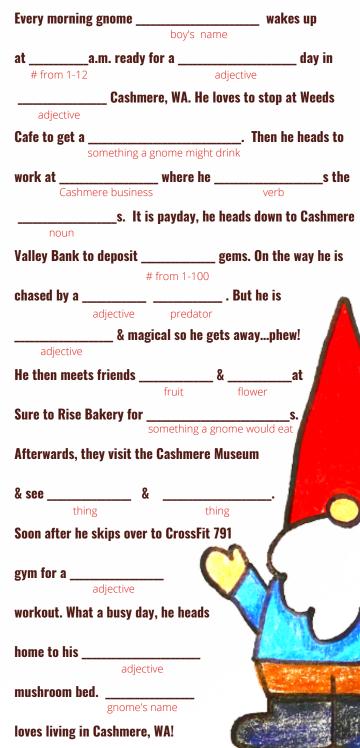

### **A DAY IN THE LIFE** OF A CASHMERE GNOME

Help finish the story by filling in the blanks

# FILL IN THE GNOME

Gnomes like to roam, and here they have found a home. They've built homes way up high and some way down low, some inside big buildings, and some in the walls. There are great big gnome families, and fancy gnome businesses, set out on your path and see just how many of their doors you can find.