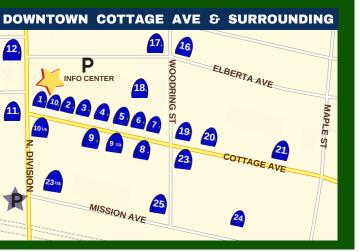

#### FREE GNOME TRAIL MAP

In Cashmere, Washington, you will spot tiny doors hidden both high and low, inside and out. Behind them live the Gnomes of Cashmere.

#### FOR MORE INFORMATION

CASHMERE CHAMBER OF COMMERCE 103 COTTAGE AVE, CASHMERE, WA 98815 509-782-7404 OR INFO@CASHMERECHAMBER.ORG

**ENJOY MORE ! FIND US AT** GNOMES OF CASHMERE

2022- 2023 Gnomes of Cashmere Trail Map 1 Artwork courtesy of Amy Koenig & Susie Decker Funding supported by Chelan County Lodging Tax Organized by Cashmere Chamber of Commerce